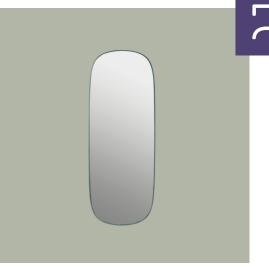

## **Framed Mirror**

"We wanted to create a mirror that was more than merely a reflective surface. Framed is a new perspective to the classic framed mirror; it is a decorative design piece that leads your thoughts to installation art. It adds not only the functionality of a mirror to your home, but with its depth, organic shape and tone-in-tone color, it is almost perceived as an art object on the wall. The Framed Mirror can hang beautifully on your walls alone or combined with other sizes and colours."

— Anderssen & Voll

| Designed by            | Anderssen & Voll / 2016                                                                                                                                                                                                                                                                                                                        |
|------------------------|------------------------------------------------------------------------------------------------------------------------------------------------------------------------------------------------------------------------------------------------------------------------------------------------------------------------------------------------|
| About the designer     | Anderssen & Voll are two thirds of the former Norway Says and among the most prominent and successful Norwegian designers. They have formerly been named both Norwegian and Scandinavian Designers of the Year in Norway and have received international awards and recognition for their work with furniture, lighting, and home accessories. |
| Environment            | Indoor                                                                                                                                                                                                                                                                                                                                         |
| Country of Production  | Vietnam                                                                                                                                                                                                                                                                                                                                        |
| Preassembled           | Yes - Mount to wall.                                                                                                                                                                                                                                                                                                                           |
| Description            | Made from powder coated steel frames with colored mirror glass, the Framed Mirrors is a gently artistic interpretation of the classic mirror. Though still functioning as reflecting glass, the colors, shapes and its ability to be arranged in groups gives the mirror a distinct character. The design comes in two sizes and four colors.  |
| Material               | Powder coated steel. Mirror glass sheet. A steel plate is worked through three rounds to shape the mirror's frame. The surface is powder coated. Lastly, the mirror glass is gently installed to create the little gap between the mirror's frame and mirror glass.                                                                            |
| Cleaning $\delta$ Care | Clean mirror glass using a mild glass spray and a soft dry cloth.                                                                                                                                                                                                                                                                              |
| Additional Information | The mirrors are not suited for use in bathrooms and other wet rooms. Mirrors can be mounted both vertically and horizontally.                                                                                                                                                                                                                  |

## **Framed Mirror**

| Dimensions    | <b>Large</b><br>Length:<br>Height:<br>Width:                              | 44,5 cm / 17.5"<br>118 cm / 46.5"<br>4 cm / 1.5" | W<br>П<br>н                                                                     |
|---------------|---------------------------------------------------------------------------|--------------------------------------------------|---------------------------------------------------------------------------------|
|               | <b>Small</b><br>Length:<br>Height:<br>Width:                              | 44 cm / 17.25"<br>59 cm / 23.25"<br>4 cm / 1.5"  | $\begin{bmatrix} \mathbf{w} \\ 0 \\ 0 \\ \mathbf{L} \end{bmatrix}_{\mathbf{H}}$ |
| Ready-to-ship | Grey/Clear<br>Taupe/Taupe<br>Rose/Rose<br>Dark Green/Clear<br>Taupe/Clear |                                                  |                                                                                 |